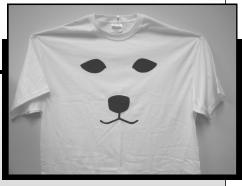

TATRA Band comes in various colors and sizes **Child M L** 

ptsca.com
is debossed on backside of band

"TATRA FACE"
TATRA TSHIRT

MEMBERS \$14.00 for 1 \$12.00 for 2 or more (postage included in price)

NON - MEMBERS \$17.00 for 1 \$15.00 for 2 or more (postage included in price)