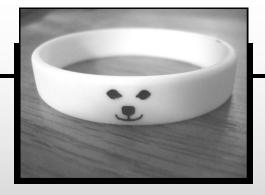

TATRA Band comes in various colors and sizes **Child M L** 

ptsca.com
is debossed on backside of band

"TATRA FACE"
TATRA TSHIRT

MEMBERS \$14.00 for 1 \$12.00 for 2 or more (postage included in price)

NON - MEMBERS \$17.00 for 1 \$15.00 for 2 or more (postage included in price)